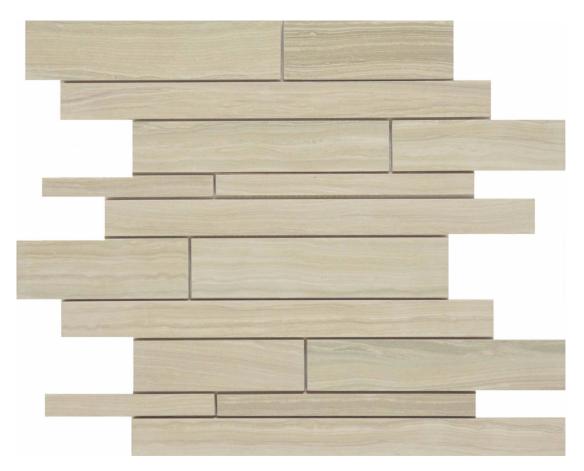

## PRODUCT CLAY RANDOM STRIP

12"x15" | Other Tiles

## **GRAPHIC VARIETY**

## **TECHNICAL DATA**

CODE: AC69-188 NAME: Clay Random Strip SERIES: Eramosa **GROUPS:** Other Tiles SIZE: 12"x15" COLORS: Clay FINISH: Matt LOOK: Marble Look STYLE: Contemporary USE: Floor and Wall SUITABLE FOR: Indoor FROST RESISTANCE: Yes MOSAIC TYPE: Mesh-Mounted **PEI:** 4 TYPOLOGY: Glazed Porcelain TYPE OF PIECE: Mosaic