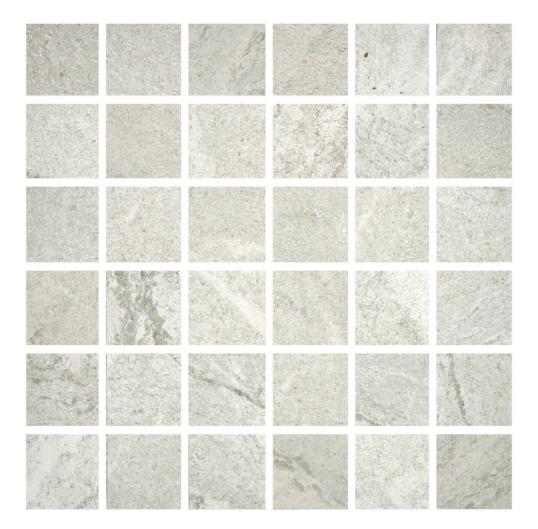

## **TECHNICAL DATA**

CODE: QUST-ST-M NAME: 2X2 Steel Mosaic SERIES: Structure GROUPS: Tile Collection SIZE: 12"x12" COLORS: Steel FINISH: Matt LOOK: Marble Look STYLE: Contemporary USE: Floor and Wall SUITABLE FOR: Indoor MOSAIC TYPE: 2"x2" TYPOLOGY: Porcelain TYPE OF PIECE: Mosaic FLOORING VISUALIZER: Yes