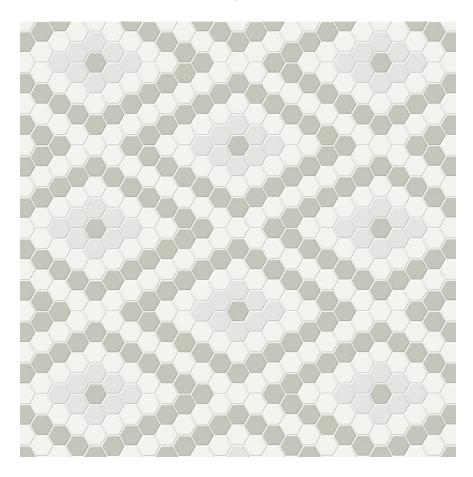

## PRODUCT MORNING BLEND MATTE DIAMOND PATTERN MOSAIC

7.68"x13.31" | Tile Collection

## **TECHNICAL DATA**

CODE: QUTR-MO-M21M

NAME: Morning Blend Matte Diamond Pattern Mosaic

SERIES: Traditions GROUPS: Tile Collection SIZE: 7.68"x13.31" COLORS: Morning Blend

FINISH: Matt LOOK: Mono-color STYLE: Classic USE: Floor and Wall