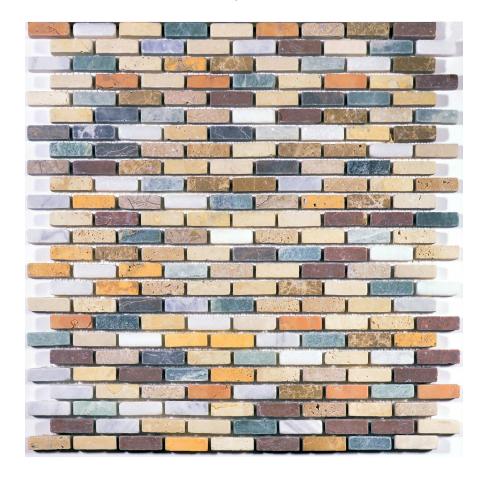

## PRODUCT MOSES MOSAIC

12"x12" | Other Tiles

## **GRAPHIC VARIETY**

## **TECHNICAL DATA**

CODE: ML3123010 NAME: Moses Mosaic SERIES: Milstone GROUPS: Other Tiles SIZE: 12"x12"

COLORS: Moses Mosaic LOOK: Multi-Look Mosaics SUITABLE FOR: Backsplash,Indoor

TYPE OF PIECE: Mosaic FLOORING VISUALIZER: Yes

**NOTES:** Number Of Rows Per Sheet = 25