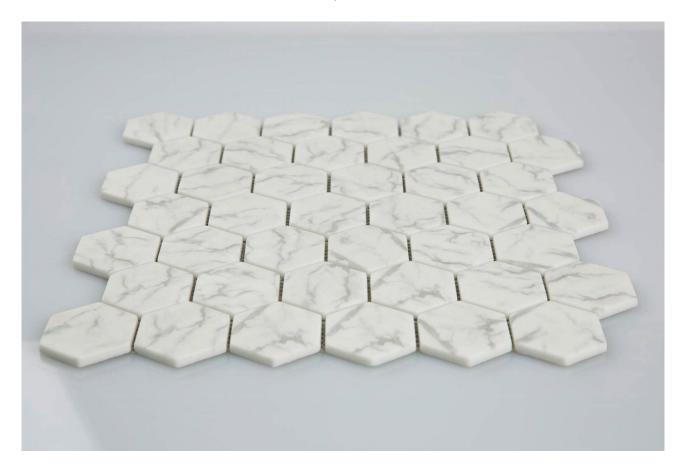

## PRODUCT 2\" WHITE HEXAGON MOSAIC

12"x13" | Other Tiles

## **TECHNICAL DATA**

CODE: RVEG-WH-HEX2 NAME: 2" White Hexagon Mosaic SERIES: Marseilles GROUPS: Other Tiles SIZE: 12"x13" COLORS: White FINISH: Matt LOOK: Glass STYLE: Classic USE: Floor and Wall SUITABLE FOR: Backsplash,Indoor MOSAIC TYPE: Mesh-Mounted TYPE OF PIECE: Mosaic NOTES: \*\*Product Is Only Suitable For Wall And Shower Floor Installations\*\*