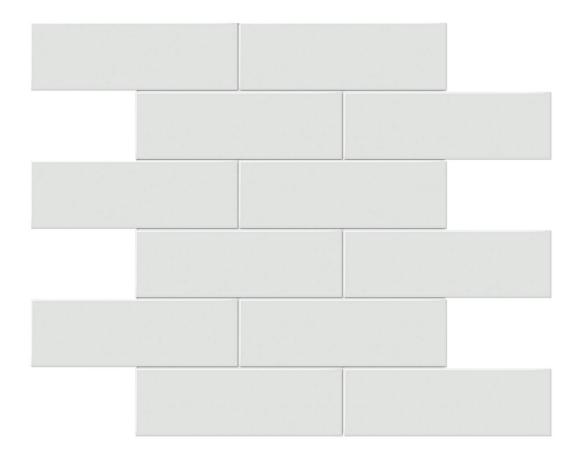

## PRODUCT 2X6 GALLERY GREY MATTE BRICK MOSAIC

11.65"x11.73" | Tile Collection

## **TECHNICAL DATA**

CODE: QUTR-GA-M12M

NAME: 2x6 Gallery Grey Matte Brick Mosaic

SERIES: Traditions GROUPS: Tile Collection SIZE: 11.65"x11.73" COLORS: Gallery Grey

FINISH: Matt LOOK: Mono-color STYLE: Classic USE: Floor and Wall

SUITABLE FOR: Backsplash,Indoor

FROST RESISTANCE: Yes MOSAIC TYPE: 2"x6" TYPOLOGY: Porcelain TYPE OF PIECE: Mosaic FLOORING VISUALIZER: Yes

**NOTES:** Number Of Rows Per Sheet = 6