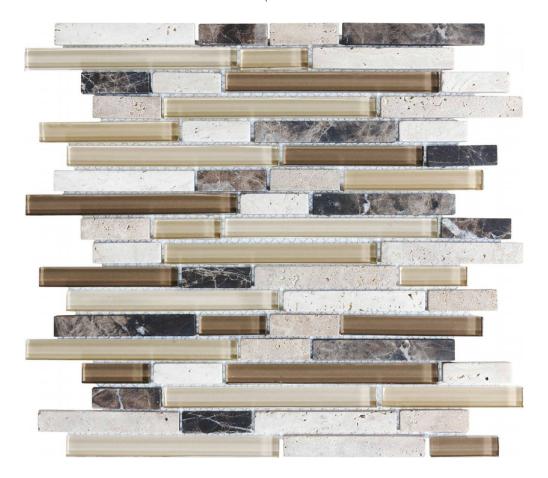

## PRODUCT LINEAR CAPPUCCINO MOSAIC

12"x14" | Other Tiles

## **TECHNICAL DATA**

CODE: AC35-010

NAME: Linear Cappuccino Mosaic

SERIES: Bliss

GROUPS: Other Tiles SIZE: 12"x14"

COLORS: Cappucinno Mosaic

FINISH: Matt

LOOK: Multi-Look Mosaics

USE: Wall only

SUITABLE FOR: Backsplash,Indoor TYPOLOGY: Mixed Materials TYPE OF PIECE: Mosaic

**NOTES:** Number Of Rows Per Sheet = 18