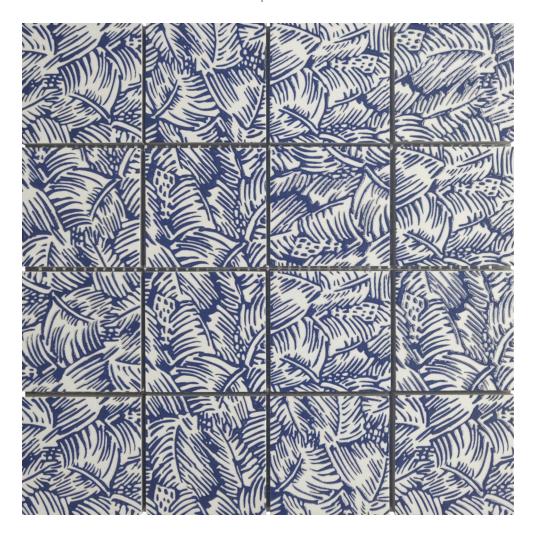

## PRODUCT PALMTREE GLAZED CERAMIC 3\"X3\" COBALT BLUE & WHITE MOSAIC

11.8"x11.8" | Tile Collection

## **TECHNICAL DATA**

NEW

CODE: RVCHAWC029

NAME: Palmtree Glazed Ceramic 3"X3" Cobalt Blue & White Mosaic

SERIES: Chelsea Collection GROUPS: Tile Collection SIZE: 11.8"x11.8" COLORS: Blue, White LOOK: Multi-Look Mosaics USE: Floor and Wall

## PALMTREE GLAZED CERAMIC 3\"X3\" COBALT BLUE & WHITE MOSAIC