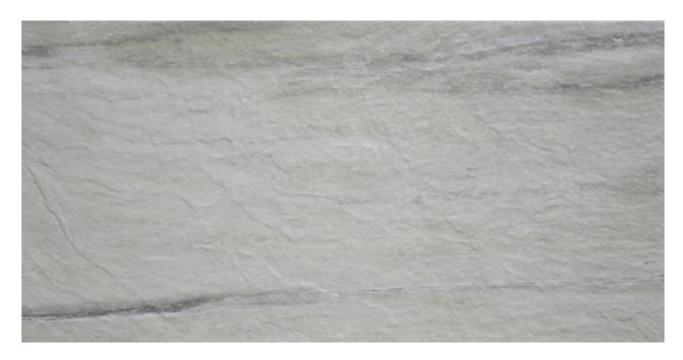

## PRODUCT 12X24F GHIACCIO

12"x24" | Other Tiles

## **TECHNICAL DATA**

CODE: HHG306089 NAME: 12X24F Ghiaccio

SERIES: Aspen GROUPS: Other Tiles SIZE: 12"x24" COLORS: Ghiaccio FINISH: Matt LOOK: Stone Look STYLE: Traditional USE: Wall only SUITABLE FOR: Indoor FROST RESISTANCE: Yes