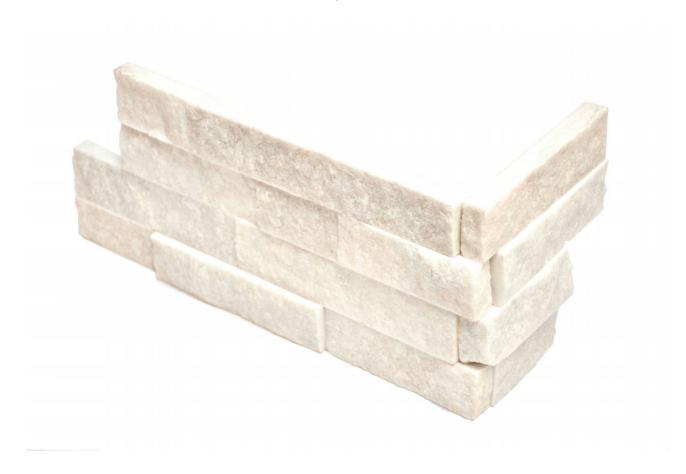

## PRODUCT GLACIER 6X18 ASSEMBLED CORNER

3"x12" | Other Tiles

## TECHNICAL DATA

CODE: AC76-370 NAME: Glacier 6X18 Assembled Corner SERIES: Ledgerstone GROUPS: Other Tiles SIZE: 3"x12" COLORS: Glacier 76-344 FINISH: Natural LOOK: Stone Look STYLE: Traditional USE: Floor and Wall FROST RESISTANCE: Yes TYPOLOGY: Natural Stone TYPE OF PIECE: Trim NOTES: \*\*This Tile Has Beautiful Iridescent Qualities That Often Do Not Translate Properly In Photos. Please Ask Your Sales Representative For A Sample To Experience The True Beauty Of This Tile.\*\*