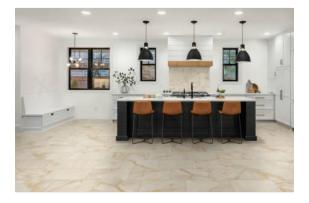

## PRODUCT CHARMED BEIGE POLISHED 3X12

3"x12" | Tile Collection





## ROOM SCENES







## **TECHNICAL DATA**

NEW CODE: QURO-CH-3P NAME: Charmed Beige Polished 3x12 SERIES: Romance **GROUPS:** Tile Collection SIZE: 3"x12" **COLORS:** Charmed Beige FINISH: Polish LOOK: Marble Look STYLE: Contemporary USE: Floor and Wall SUITABLE FOR: Backsplash, Indoor FROST RESISTANCE: Yes **PEI:** 4 TYPOLOGY: Porcelain TYPE OF PIECE: Field Tile FLOORING VISUALIZER: Yes



## PACKING

|        |              | BOX |      |    | PALLET |      |    |
|--------|--------------|-----|------|----|--------|------|----|
| Size   | Product type | pcs | sqft | lb | boxes  | sqft | lb |
| 3"x12" | Field Tile   | 12  | 3    | 0  | 168    | 504  | 0  |

**WARNING** The information contained in this packing list is for guidance only, the contents of the packing may vary. Please consult our sales rep