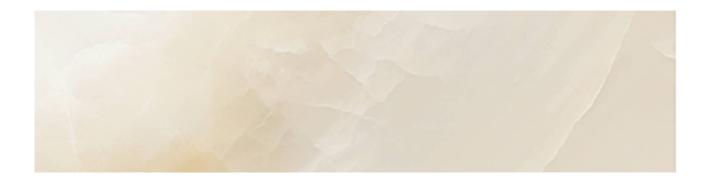

## PRODUCT CHARMED BEIGE POLISHED 3X12

3"x12" | Tile Collection

## **TECHNICAL DATA**

NEW CODE: QURO-CH-3P NAME: Charmed Beige Polished 3x12 SERIES: Romance **GROUPS:** Tile Collection SIZE: 3"x12" **COLORS:** Charmed Beige FINISH: Polish LOOK: Marble Look STYLE: Contemporary USE: Floor and Wall SUITABLE FOR: Backsplash, Indoor FROST RESISTANCE: Yes **PEI:** 4 TYPOLOGY: Porcelain TYPE OF PIECE: Field Tile FLOORING VISUALIZER: Yes