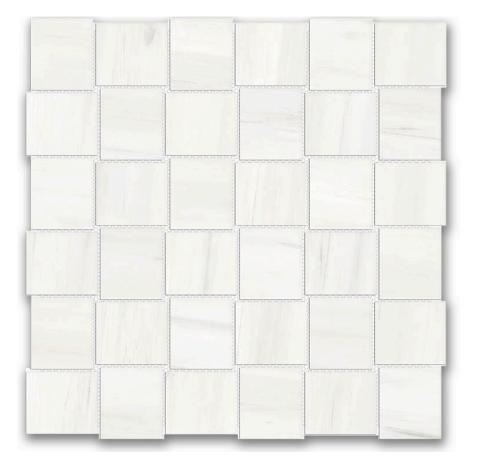

## **POLISHED 2X2 DEVOTION BASKETWEAVE MOSAIC**

Tile Collection | Porcelain | Ardor | |

## **TECHNICAL DATA**

CODE: QUAD-DE-M1PN NAME: Polished 2X2 Devotion Basketweave Mosaic SERIES: Ardor **GROUPS:** Tile Collection SIZE: 12"x12" **COLORS:** Devotion FINISH: Polish LOOK: Marble Look STYLE: Contemporary USE: Floor and Wall SUITABLE FOR: Backsplash|Indoor FROST RESISTANCE: Yes MOSAIC TYPE: 2"x2" **TYPOLOGY:** Porcelain **TYPE OF PIECE:** Mosaic FLOORING VISUALIZER: Yes