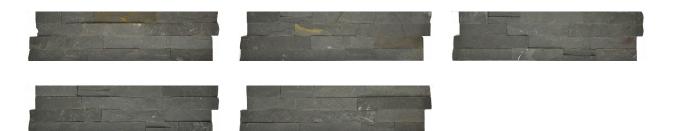

## PRODUCT 6X24 CARBON CORNER

3"x12" | Other Tiles





## **GRAPHIC VARIETY**





## **TECHNICAL DATA**

CODE: ACNS305 NAME: 6X24 Carbon Corner SERIES: Ledgerstone GROUPS: Other Tiles SIZE: 3"x12" COLORS: Carbon 76-329 FINISH: Matt LOOK: Stone Look STYLE: Traditional USE: Floor and Wall TYPOLOGY: Natural Stone TYPE OF PIECE: Field Tile



## PACKING

|        |              | BOX |      |      | PALLET |      |        |
|--------|--------------|-----|------|------|--------|------|--------|
| Size   | Product type | pcs | sqft | lb   | boxes  | sqft | lb     |
| 3"x12" | Field Tile   | 6   | 6    | 59.2 | 24     | 144  | 1420.8 |

**WARNING** The information contained in this packing list is for guidance only, the contents of the packing may vary. Please consult our sales representatives for an exact list.