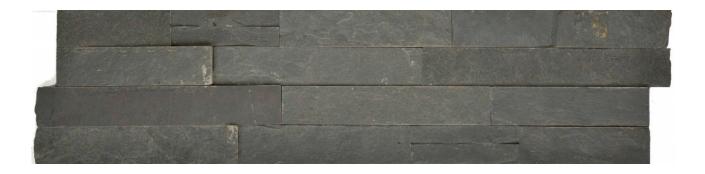

## PRODUCT 6X24 CARBON CORNER

3"x12" | Other Tiles

## **TECHNICAL DATA**

CODE: ACNS305 NAME: 6X24 Carbon Corner SERIES: Ledgerstone GROUPS: Other Tiles SIZE: 3"x12" COLORS: Carbon 76-329 FINISH: Matt LOOK: Stone Look STYLE: Traditional USE: Floor and Wall TYPOLOGY: Natural Stone TYPE OF PIECE: Field Tile