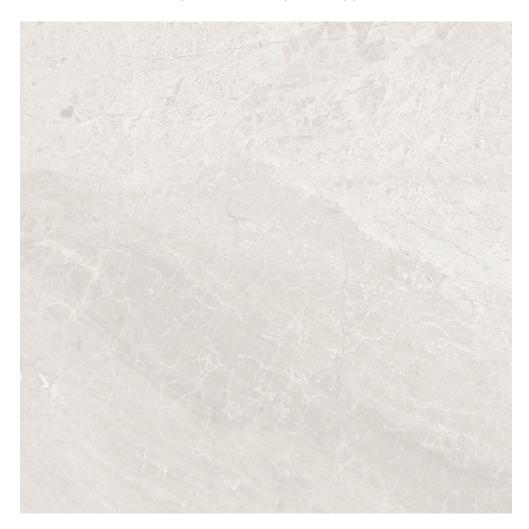

## PRODUCT FLORENCE 13X13F IVORY MATTE

Tile Collection | Glazed Porcelain | Florence | | Coming Soon

## **TECHNICAL DATA**

STATUS: Coming Soon

NEW

CODE: QUFC-IV-1

NAME: Florence 13X13F Ivory Matte

SERIES: Florence

**GROUPS:** Tile Collection

SIZE: 13"x13" COLORS: Ivory FINISH: Matte LOOK: Marble Look

STYLE: Traditional, Contemporary

USE: Floor and Wall

SUITABLE FOR: Indoor, Outdoor, Pool, Backsplash, Shower

FROST RESISTANCE: Yes

PEI: 4

SHADE VARIATION: V3 TYPOLOGY: Glazed Porcelain TYPE OF PIECE: Field Tile