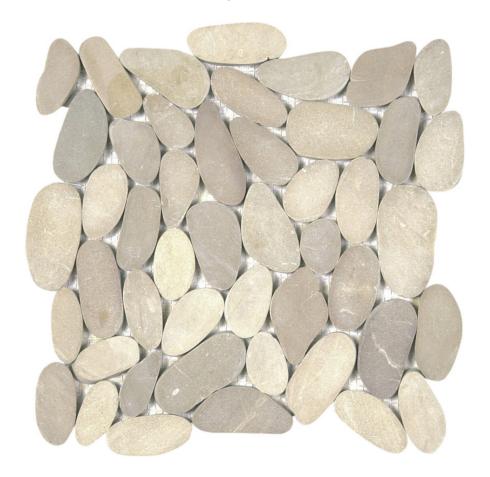

## PRODUCT BEIGE XL SLICED MATTE PEBBLE INTERLOCKING MOSAIC

12"x12" | Tile Collection

## **TECHNICAL DATA**

NEW

CODE: RVCHAWG014

NAME: Beige XI Sliced Matte Pebble Interlocking Mosaic

SERIES: Chelsea Collection GROUPS: Tile Collection

SIZE: 12"x12" COLORS: Beige FINISH: Matt

LOOK: Multi-Look Mosaics USE: Floor and Wall

## **BEIGE XL SLICED MATTE PEBBLE INTERLOCKING MOSAIC**