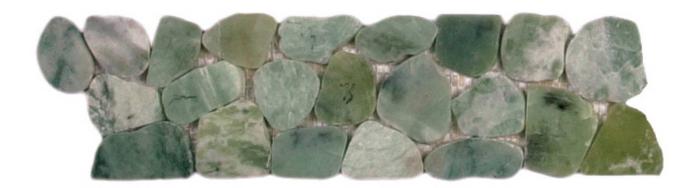

## PRODUCT CRYSTAL GREEN SEMI-PRECIOUS STONE MOSAIC INTERLOCKING BORDER

4"x12" | Tile Collection

## **TECHNICAL DATA**

CODE: RVCHAWG004B NAME: Crystal Green Semi-Precious Stone Mosaic Interlocking Border SERIES: Chelsea Collection GROUPS: Tile Collection SIZE: 4"x12" COLORS: Green LOOK: Multi-Look Mosaics USE: Wall only SUITABLE FOR: Backsplash,Indoor,Outdoor,Shower,Pool TYPOLOGY: Natural Stone TYPE OF PIECE: Trim