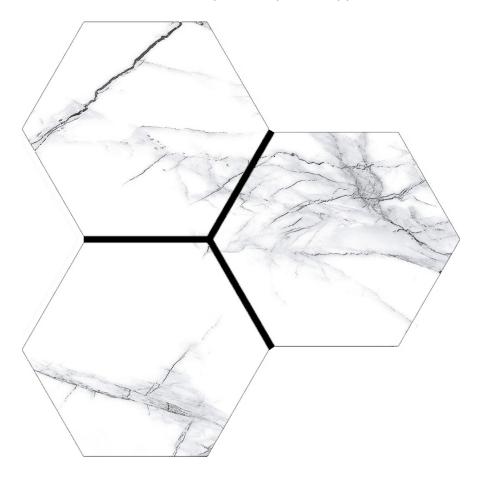

## **GRAPHIC VARIETY**

## **TECHNICAL DATA**

NEW

CODE: QUTS-IC-5C

NAME: Treasure Ice White Marble 6" Carved Hexagon

SERIES: Treasure GROUPS: Tile Collection

SIZE: 6"x6"

COLORS: Ice White Marble

FINISH: Carved LOOK: Marble Look STYLE: Contemporary USE: Floor and Wall