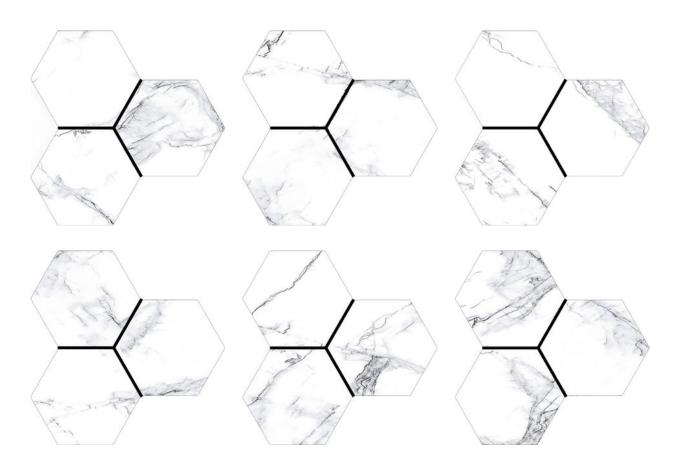

## PRODUCT TREASURE ICE WHITE MARBLE 6\" CARVED HEXAGON

Tile Collection | Porcelain | Treasure | |





## **GRAPHIC VARIETY**





## **TECHNICAL DATA**

NEW

CODE: QUTS-IC-5C

NAME: Treasure Ice White Marble 6" Carved Hexagon

SERIES: Treasure GROUPS: Tile Collection

SIZE: 6"x6"

COLORS: Ice White Marble

FINISH: Carved LOOK: Marble Look STYLE: Contemporary USE: Floor and Wall

SUITABLE FOR: Indoor, Shower, Backsplash

FROST RESISTANCE: Yes

**PEI**: 4

SHADE VARIATION: V3 TYPOLOGY: Porcelain TYPE OF PIECE: Field Tile FLOORING VISUALIZER: Yes



## **PACKING**

|       | BOX          |     |      | PALLET |       |       |        |
|-------|--------------|-----|------|--------|-------|-------|--------|
| Size  | Product type | pcs | sqft | lb     | boxes | sqft  | lb     |
| 6"x6" | Field Tile   | 25  | 5.06 | 20.24  | 60    | 303.6 | 1214.4 |

**WARNING** The information contained in this packing list is for gu