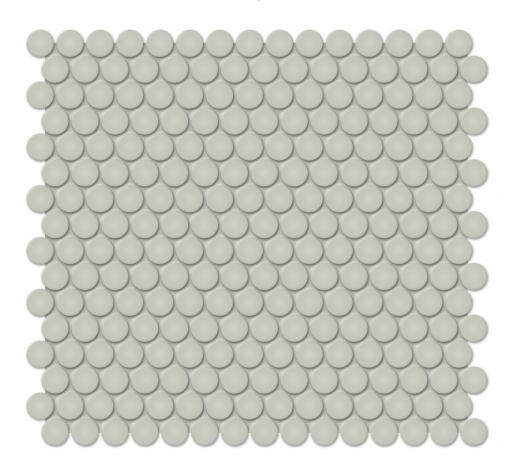

## PRODUCT 3/4\" SOFT SAGE MATTE PENNY ROUND MOSAIC

11.38"x12.32" | Tile Collection

## **TECHNICAL DATA**

CODE: QUTR-SO-M2M

NAME: 3/4" Soft Sage Matte Penny Round Mosaic

SERIES: Traditions GROUPS: Tile Collection SIZE: 11.38"x12.32" COLORS: Soft Sage FINISH: Matt LOOK: Mono-color STYLE: Classic USE: Floor and Wall

SUITABLE FOR: Backsplash,Indoor

FROST RESISTANCE: Yes MOSAIC TYPE: Mesh-Mounted TYPOLOGY: Porcelain TYPE OF PIECE: Mosaic FLOORING VISUALIZER: Yes

NOTES: Number Of Rows Per Sheet = 16