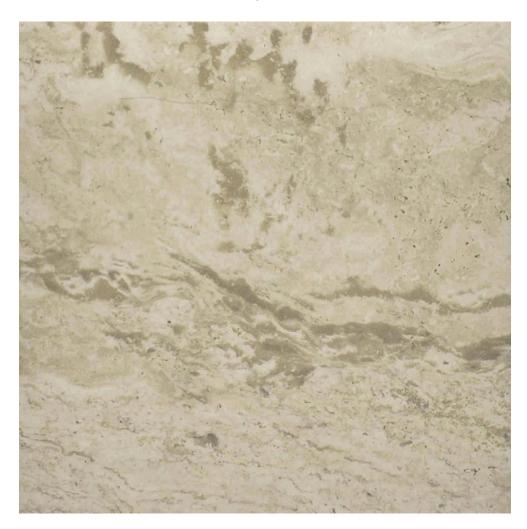

## PRODUCT 12X12F IVORY

12"x12" | Other Tiles

## **GRAPHIC VARIETY**

## **TECHNICAL DATA**

CODE: AC63-339
NAME: 12X12F Ivory
SERIES: Antico
GROUPS: Other Tiles
SIZE: 12"x12"
COLORS: Ivory
FINISH: Satin
LOOK: Stone Look
STYLE: Contemporary
USE: Floor and Wall

SUITABLE FOR: Backsplash|Indoor|Outdoor|Pool|Shower