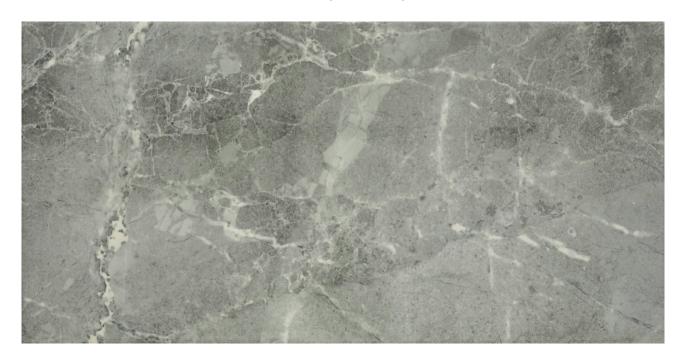

## PRODUCT 10X20 CARBON

10"x20" | Other Tiles |

## **GRAPHIC VARIETY**

## **TECHNICAL DATA**

CODE: AC65-021 NAME: 10X20 Carbon SERIES: Regency GROUPS: Other Tiles SIZE: 10"x20" COLORS: Carbon FINISH: Gloss LOOK: Marble Look STYLE: Classic USE: Floor and Wall

SUITABLE FOR: Indoor|Shower TYPOLOGY: Glazed Porcelain TYPE OF PIECE: Field Tile