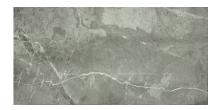

## **GRAPHIC VARIETY**

## **TECHNICAL DATA**

CODE: AC65-021 NAME: 10X20 Carbon SERIES: Regency GROUPS: Other Tiles SIZE: 10"x20" COLORS: Carbon FINISH: Gloss LOOK: Marble Look STYLE: Classic USE: Floor and Wall

SUITABLE FOR: Indoor|Shower TYPOLOGY: Glazed Porcelain TYPE OF PIECE: Field Tile