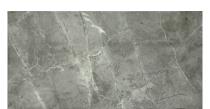

## **GRAPHIC VARIETY**

## **TECHNICAL DATA**

CODE: AC65-021 NAME: 10X20 Carbon SERIES: Regency GROUPS: Other Tiles SIZE: 10"x20" COLORS: Carbon FINISH: Gloss LOOK: Marble Look STYLE: Classic USE: Floor and Wall

SUITABLE FOR: Indoor|Shower TYPOLOGY: Glazed Porcelain TYPE OF PIECE: Field Tile