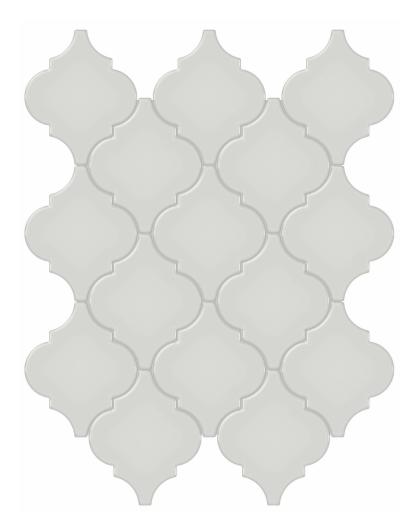

## PRODUCT WARM GREY GLOSSY ARABESQUE MOSAIC

Tile Collection | Porcelain | Traditions | |

## **TECHNICAL DATA**

CODE: QUTR-WA-M16G NAME: Warm Grey Glossy Arabesque Mosaic SERIES: Traditions **GROUPS:** Tile Collection SIZE: 10.43"x13.31" COLORS: Warm Grey FINISH: Gloss LOOK: Mono-color STYLE: Classic USE: Floor and Wall SUITABLE FOR: Backsplash, Indoor FROST RESISTANCE: Yes MOSAIC TYPE: Mesh-Mounted **TYPOLOGY:** Porcelain TYPE OF PIECE: Mosaic FLOORING VISUALIZER: Yes