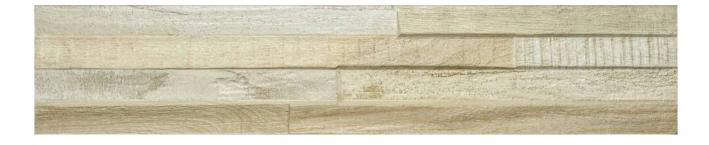

# PRODUCT MAPUTO TAUPE 3X15

3"x15" | Tile Collection

### **TECHNICAL DATA**

CODE: QUMB-MT-1

NAME: Maputo Taupe 3X15 SERIES: Mozambique GROUPS: Tile Collection

SIZE: 3"x15"

COLORS: Maputo Taupe

FINISH: Natural LOOK: Wood Look STYLE: Traditional USE: Wall only SUITABLE FOR: Indoor FROST RESISTANCE: Y