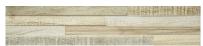

# PRODUCT MAPUTO TAUPE 3X15

3"x15" | Tile Collection

## **GRAPHIC VARIETY**

### **TECHNICAL DATA**

CODE: QUMB-MT-1

NAME: Maputo Taupe 3X15 SERIES: Mozambique GROUPS: Tile Collection

SIZE: 3"x15"

COLORS: Maputo Taupe

FINISH: Natural LOOK: Wood Look STYLE: Traditional USE: Wall only SUITABLE FOR: Indoor FROST RESISTANCE: Y