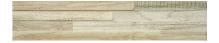

# PRODUCT MAPUTO TAUPE 3X15

3"x15" | Tile Collection

## **GRAPHIC VARIETY**

### **TECHNICAL DATA**

CODE: QUMB-MT-1

NAME: Maputo Taupe 3X15 SERIES: Mozambique GROUPS: Tile Collection

SIZE: 3"x15"

COLORS: Maputo Taupe

FINISH: Natural LOOK: Wood Look STYLE: Traditional USE: Wall only SUITABLE FOR: Indoor FROST RESISTANCE: Y