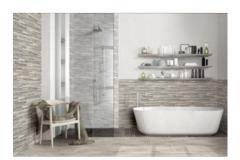

# PRODUCT MAPUTO TAUPE 3X15

3"x15" | Tile Collection





## **GRAPHIC VARIETY**















## **ROOM SCENES**





### **TECHNICAL DATA**

CODE: QUMB-MT-1

NAME: Maputo Taupe 3X15 SERIES: Mozambique GROUPS: Tile Collection

SIZE: 3"x15"

COLORS: Maputo Taupe

FINISH: Natural LOOK: Wood Look STYLE: Traditional USE: Wall only SUITABLE FOR: Indoor FROST RESISTANCE: Y

FROST RESISTANCE: Yes
TYPOLOGY: Porcelain
TYPE OF PIECE: Field Tile
FLOORING VISUALIZER: Yes



## **PACKING**

|        |              | BOX |      |    | PALLET |       |    |
|--------|--------------|-----|------|----|--------|-------|----|
| Size   | Product type | pcs | sqft | lb | boxes  | sqft  | lb |
| 3"x15" | Field Tile   | 26  | 8.08 | 0  | 70     | 565.6 | 0  |

**WARNING** The information contained in this packing list is for guidance only, the contents of the packing may vary. Please consult our sales representatives for an