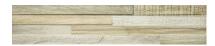

# PRODUCT MAPUTO TAUPE 3X15

3"x15" | Tile Collection

## **GRAPHIC VARIETY**

### **TECHNICAL DATA**

CODE: QUMB-MT-1

NAME: Maputo Taupe 3X15 SERIES: Mozambique GROUPS: Tile Collection

SIZE: 3"x15"

COLORS: Maputo Taupe

FINISH: Natural LOOK: Wood Look STYLE: Traditional USE: Wall only SUITABLE FOR: Indoor FROST RESISTANCE: Y