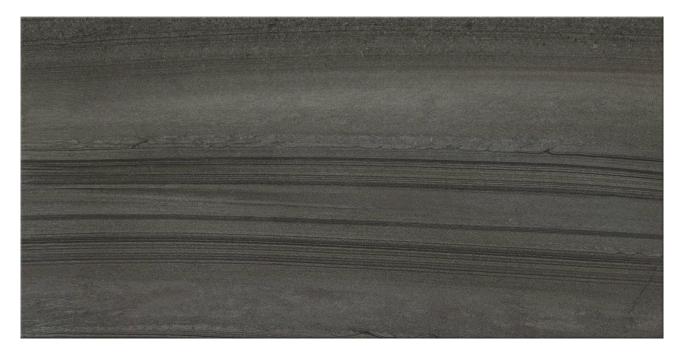

## PRODUCT 12X24 ROCK DARK

Tile Collection | Porcelain | Rhythm | |

## **TECHNICAL DATA**

CODE: QURH-RO-1 NAME: 12x24 Rock Dark SERIES: Rhythm **GROUPS:** Tile Collection SIZE: 12"x24" COLORS: Rock Dark FINISH: Matt LOOK: Marble Look STYLE: Contemporary USE: Floor and Wall SUITABLE FOR: Indoor, Shower FROST RESISTANCE: Yes **PEI:** 4 TYPOLOGY: Porcelain TYPE OF PIECE: Field Tile FLOORING VISUALIZER: Yes