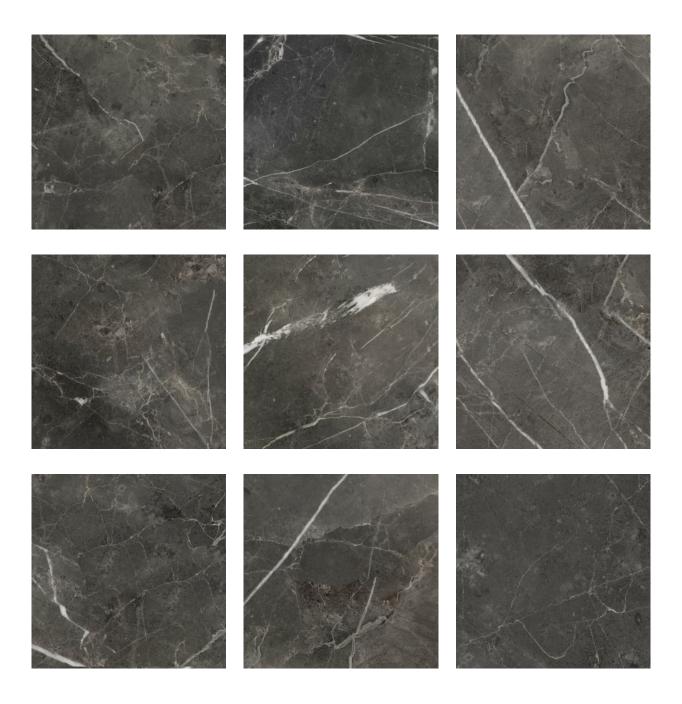

## PRODUCT FLORENCE 20X20F CARBON MATTE

Tile Collection | Glazed Porcelain | Florence | | Coming Soon





## **GRAPHIC VARIETY**





## **TECHNICAL DATA**

STATUS: Coming Soon

NEW

CODE: QUFC-CA-3

NAME: Florence 20X20F Carbon Matte

SERIES: Florence

**GROUPS:** Tile Collection

SIZE: 20"x20" COLORS: Black FINISH: Matte LOOK: Marble Look

STYLE: Traditional, Contemporary

USE: Floor and Wall

SUITABLE FOR: Indoor, Outdoor, Pool, Backsplash, Shower

FROST RESISTANCE: Yes

PEI: 4

SHADE VARIATION: V3 TYPOLOGY: Glazed Porcelain TYPE OF PIECE: Field Tile



## **PACKING**

|         |              | BOX |       |       | PALLET |        |        |
|---------|--------------|-----|-------|-------|--------|--------|--------|
| Size    | Product type | pcs | sqft  | lb    | boxes  | sqft   | lb     |
| 20"x20" | Field Tile   | 6   | 15.93 | 63.55 | 24     | 382.82 | 1525.2 |

**WARNING** The information contained in this