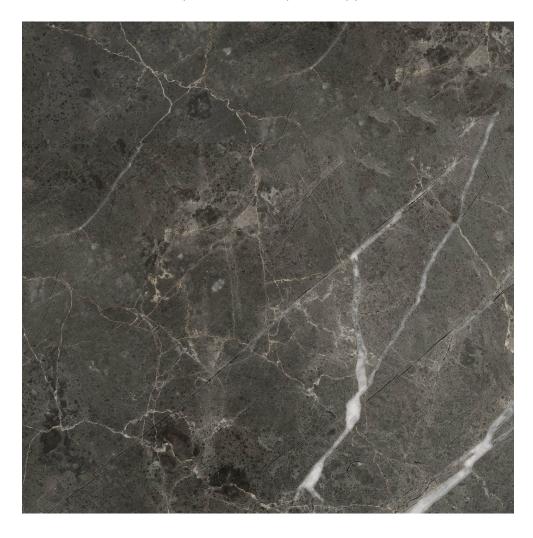

## PRODUCT FLORENCE 20X20F CARBON MATTE

Tile Collection | Glazed Porcelain | Florence | | Coming Soon

## **TECHNICAL DATA**

STATUS: Coming Soon

NEW

CODE: QUFC-CA-3

NAME: Florence 20X20F Carbon Matte

SERIES: Florence

**GROUPS:** Tile Collection

SIZE: 20"x20" COLORS: Black FINISH: Matte LOOK: Marble Look

STYLE: Traditional, Contemporary

USE: Floor and Wall

SUITABLE FOR: Indoor, Outdoor, Pool, Backsplash, Shower

FROST RESISTANCE: Yes

PEI: 4

SHADE VARIATION: V3 TYPOLOGY: Glazed Porcelain TYPE OF PIECE: Field Tile