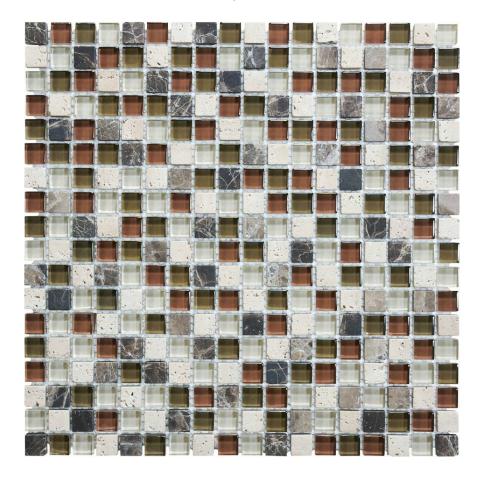

## PRODUCT 5/8X5/8 CABERNET MOSAIC

12"x12" | Other Tiles

## **TECHNICAL DATA**

CODE: AC35-005

NAME: 5/8X5/8 Cabernet Mosaic

SERIES: Bliss

GROUPS: Other Tiles

SIZE: 12"x12"

COLORS: Cabernet Mosaic

FINISH: Matt

LOOK: Multi-Look Mosaics USE: Floor and Wall

SUITABLE FOR: Backsplash,Indoor TYPOLOGY: Mixed Materials

TYPE OF PIECE: Mosaic

**NOTES:** Number Of Rows Per Sheet = 18