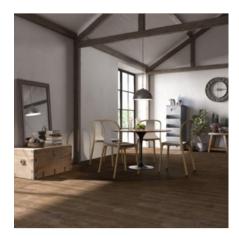

# PRODUCT AMERICAN BASSWOOD 5.5X33

5"x32" | Tile Collection





## **GRAPHIC VARIETY**





## **ROOM SCENES**





### **TECHNICAL DATA**

CODE: QUMRII-AM-1

NAME: American Basswood 5.5X33

SERIES: Mount Rainier II GROUPS: Tile Collection

SIZE: 5"x32"

COLORS: American Basswood

FINISH: Matt LOOK: Wood Look STYLE: Traditional USE: Floor and Wall

SUITABLE FOR: Indoor,Outdoor FROST RESISTANCE: Yes

PEI: 5

TYPOLOGY: Porcelain TYPE OF PIECE: Field Tile FLOORING VISUALIZER: Yes



## **PACKING**

|        |              | BOX |       |    | PALLET |       |    |
|--------|--------------|-----|-------|----|--------|-------|----|
| Size   | Product type | pcs | sqft  | lb | boxes  | sqft  | lb |
| 5"x32" | Field Tile   | 13  | 16.36 | 0  | 40     | 654.4 | 0  |

**WARNING** The information contained in this packing list is for guidance only, the contents of the packing may vary. Please consult our sale