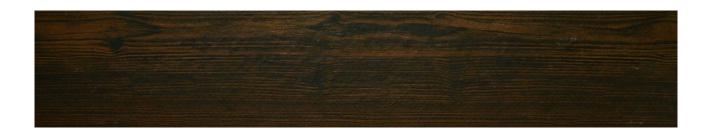

# PRODUCT AMERICAN BASSWOOD 5.5X33

5"x32" | Tile Collection

### **TECHNICAL DATA**

CODE: QUMRII-AM-1

NAME: American Basswood 5.5X33

SERIES: Mount Rainier II GROUPS: Tile Collection

SIZE: 5"x32"

COLORS: American Basswood

FINISH: Matt LOOK: Wood Look STYLE: Traditional USE: Floor and Wall