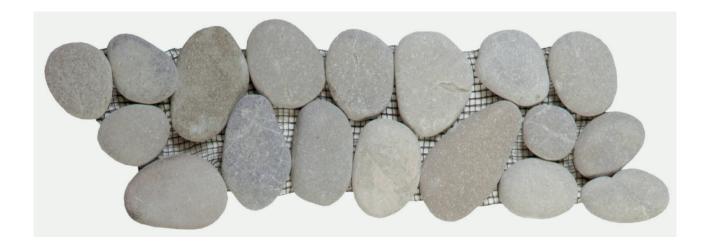

## PRODUCT MIX GREY/BEIGE RECTIFIED MATTE PEBBLE INTERLOCKING BORDER

4"x12" | Tile Collection

## **TECHNICAL DATA**

NEW

CODE: RVCHAWG008B

NAME: Mix Grey/Beige Rectified Matte Pebble Interlocking Border

SERIES: Chelsea Collection GROUPS: Tile Collection

SIZE: 4"x12"

COLORS: Grey, Beige

FINISH: Matt

## MIX GREY/BEIGE RECTIFIED MATTE PEBBLE INTERLOCKING BORDER