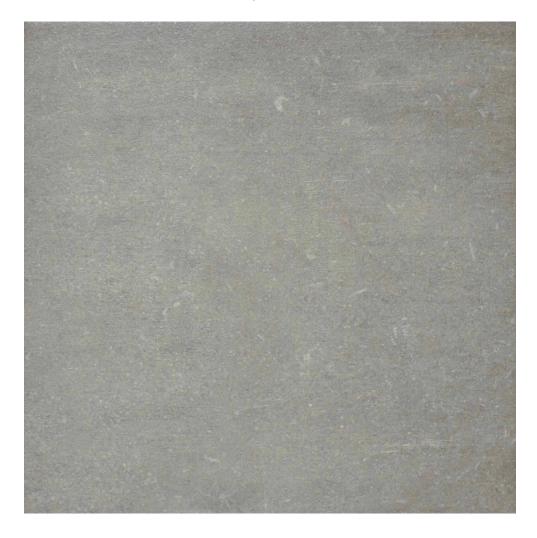

## PRODUCT MICA 13X13

13"x13" | Tile Collection

## **TECHNICAL DATA**

CODE: QUPO-MI-1 NAME: Mica 13X13 SERIES: Portland GROUPS: Tile Collection

SIZE: 13"x13"
COLORS: Mica
FINISH: Matt
LOOK: Concrete
STYLE: Contemporary
USE: Floor and Wall
SUITABLE FOR: Indoor
FROST RESISTANCE: Yes

PEI: 4

SHADE VARIATION: V3 TYPOLOGY: Glazed Porcelain TYPE OF PIECE: Field Tile FLOORING VISUALIZER: Yes