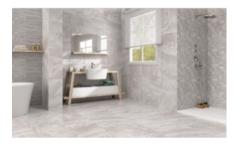

|





**ARGENTO 2X2 MOSAIC** 

#### **ROOM SCENES**





## **TECHNICAL DATA**

CODE: QUSI-AR-FM NAME: Argento 2X2 Mosaic SERIES: Siena **GROUPS:** Tile Collection SIZE: 12"x12" **COLORS:** Argento FINISH: Matt LOOK: Marble Look STYLE: Contemporary USE: Floor and Wall SUITABLE FOR: Backsplash, Indoor, Shower FROST RESISTANCE: Yes MOSAIC TYPE: 2"x2" TYPOLOGY: Porcelain TYPE OF PIECE: Mosaic FLOORING VISUALIZER: Yes



## PACKING

|         |              | BOX |      |    | PALLET |      |    |
|---------|--------------|-----|------|----|--------|------|----|
| Size    | Product type | pcs | sqft | lb | boxes  | sqft | lb |
| 12"x12" | Mosaic       | 5   | 0    | 0  | 0      | 0    | 0  |

**WARNING** The information contained in this packing list is for guidance only, the contents of the packing may vary. Please consult our sales representat