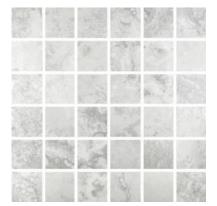

# PRODUCT ARGENTO 2X2 MOSAIC

12"x12" | Tile Collection

**ARGENTO 2X2 MOSAIC** 