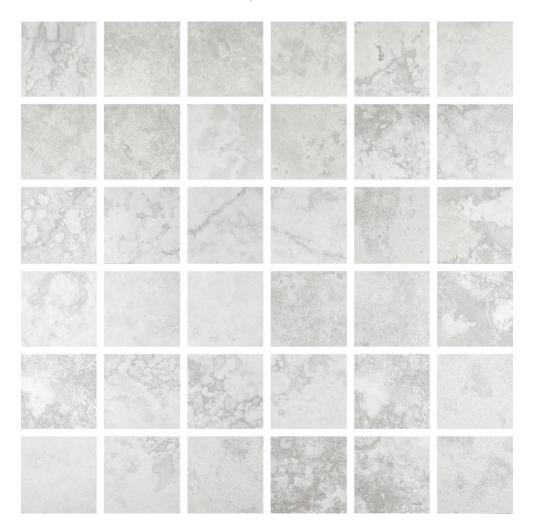

# PRODUCT ARGENTO 2X2 MOSAIC

12"x12" | Tile Collection

**ARGENTO 2X2 MOSAIC** 