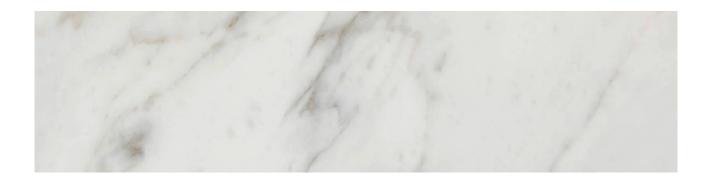

## PRODUCT GOLDEN CALACATTA MATTE 3X12 BULLNOSE

3"x12" | Tile Collection

## **TECHNICAL DATA**

CODE: QUVE-GO-SBMN

NAME: Golden Calacatta Matte 3X12 Bullnose

SERIES: Verona

**GROUPS:** Tile Collection

SIZE: 3"x12"

COLORS: Golden Calacatta

FINISH: Matt LOOK: Marble Look STYLE: Contemporary USE: Floor and Wall