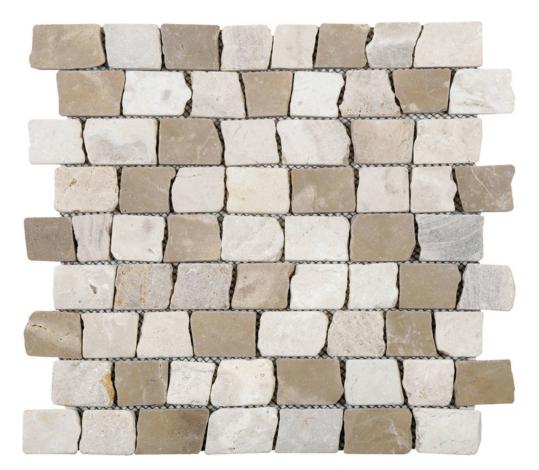

## PRODUCT CAPPUCCINO ONYX CREAM CUBIC BRICK MARBLE INTERLOCKING MOSAIC

11.6"x12" | Tile Collection

## **TECHNICAL DATA**

CODE: RVCHAWM123 NAME: Cappuccino Onyx Cream Cubic Brick Marble Interlocking Mosaic SERIES: Chelsea Collection GROUPS: Tile Collection SIZE: 11.6"x12" COLORS: Cappuccino, Cream LOOK: Multi-Look Mosaics USE: Floor and Wall SUITABLE FOR: Backsplash,Indoor,Outdoor,Shower,Pool TYPOLOGY: Natural Stone TYPE OF PIECE: Mosaic FLOORING VISUALIZER: Yes