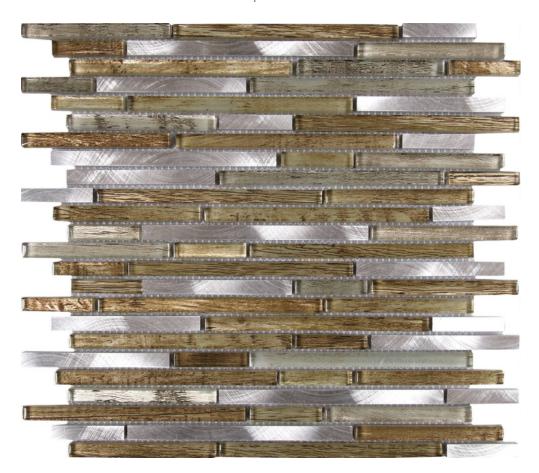

## PRODUCT BAGUETTE BEIGE GREY MIX MOSAIC GLASS METAL INTERLOCKING MOSAIC

11"x12" | Tile Collection

## **TECHNICAL DATA**

NEW

CODE: RVCHAWM056

NAME: Baguette Beige Grey Mix Mosaic Glass Metal Interlocking Mosaic

SERIES: Chelsea Collection GROUPS: Tile Collection

SIZE: 11"x12" COLORS: Beige Mix LOOK: Multi-Look Mosaics