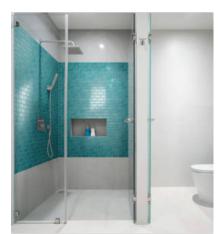

## PRODUCT 2\"X4\" LINEAR AQUA GLASS BRICK PATTERN MOSAIC

12"x12" | Tile Collection





## **ROOM SCENES**





## **TECHNICAL DATA**

CODE: RVCHAWV151 NAME: 2"X4" Linear Aqua Glass Brick Pattern Mosaic SERIES: Chelsea Collection GROUPS: Tile Collection SIZE: 12"x12" COLORS: Aqua LOOK: Multi-Look Mosaics USE: Wall only SUITABLE FOR: Backsplash,Indoor TYPOLOGY: Glass TYPE OF PIECE: Mosaic FLOORING VISUALIZER: Yes



## PACKING

|         |              | BOX |      |    | PALLET |      |    |
|---------|--------------|-----|------|----|--------|------|----|
| Size    | Product type | pcs | sqft | lb | boxes  | sqft | lb |
| 12"x12" |              |     |      |    |        |      |    |

**WARNING** The information contained in this packing list is for guidance only, the contents of the packing may vary. Please consult our sales representatives for an exact list.