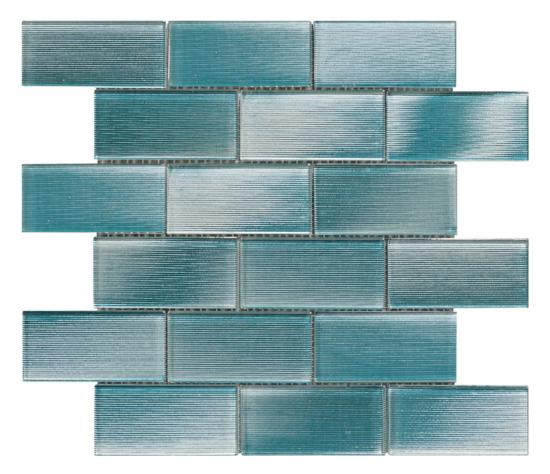

## PRODUCT 2\"X4\" LINEAR AQUA GLASS BRICK PATTERN MOSAIC

12"x12" | Tile Collection

## **TECHNICAL DATA**

CODE: RVCHAWV151 NAME: 2"X4" Linear Aqua Glass Brick Pattern Mosaic SERIES: Chelsea Collection GROUPS: Tile Collection SIZE: 12"x12" COLORS: Aqua LOOK: Multi-Look Mosaics USE: Wall only SUITABLE FOR: Backsplash,Indoor TYPOLOGY: Glass TYPE OF PIECE: Mosaic FLOORING VISUALIZER: Yes