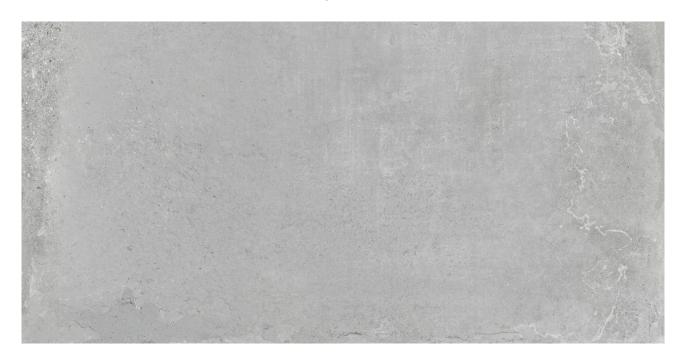

## PRODUCT GOETHALS GREY 24X48

24"x48" | Tile Collection

## **GRAPHIC VARIETY**

## **TECHNICAL DATA**

CODE: QUBR-GO-2

NAME: Goethals Grey 24x48

SERIES: Bridges

**GROUPS:** Tile Collection

SIZE: 24"x48"

COLORS: Goethals Grey

FINISH: Matt LOOK: Concrete STYLE: Contemporary USE: Floor and Wall SUITABLE FOR: Indoor FROST RESISTANCE: Yes