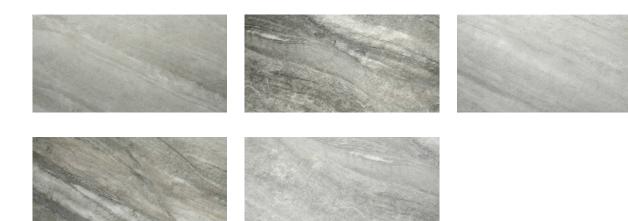

# PRODUCT 12X24 MICA

12"x24" | Other Tiles





## **GRAPHIC VARIETY**





## **ROOM SCENES**







### **TECHNICAL DATA**

CODE: AC69-194 NAME: 12X24 Mica SERIES: Evolution GROUPS: Other Tiles SIZE: 12"x24" COLORS: Mica FINISH: Matt

LOOK: Marble Look STYLE: Contemporary USE: Floor and Wall FROST RESISTANCE: Yes

PEI: 4

TYPOLOGY: Porcelain
TYPE OF PIECE: Field Tile



## **PACKING**

|         |              | BOX |      |    | PALLET |      |    |
|---------|--------------|-----|------|----|--------|------|----|
| Size    | Product type | pcs | sqft | lb | boxes  | sqft | lb |
| 12"x24" | Field Tile   | 8   | 16   | 0  | 32     | 512  | 0  |

**WARNING** The information contained in this packing list is for guidance only, the contents of the packing may vary. Please consult our sales representatives for an exact list.