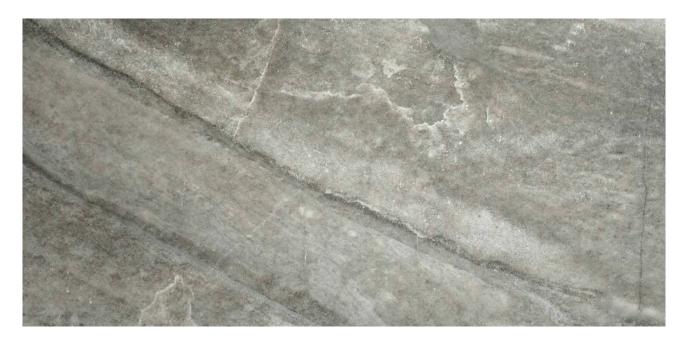

# PRODUCT 12X24 MICA

12"x24" | Other Tiles

### **TECHNICAL DATA**

CODE: AC69-194 NAME: 12X24 Mica SERIES: Evolution GROUPS: Other Tiles SIZE: 12"x24" COLORS: Mica FINISH: Matt

LOOK: Marble Look STYLE: Contemporary USE: Floor and Wall FROST RESISTANCE: Yes