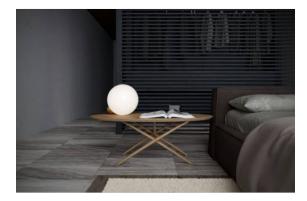

# PRODUCT 12X24 MICA

12"x24" | Other Tiles





## **GRAPHIC VARIETY**





## **ROOM SCENES**







### **TECHNICAL DATA**

CODE: AC69-194 NAME: 12X24 Mica SERIES: Evolution GROUPS: Other Tiles SIZE: 12"x24" COLORS: Mica FINISH: Matt

LOOK: Marble Look STYLE: Contemporary USE: Floor and Wall FROST RESISTANCE: Yes

PEI: 4

TYPOLOGY: Porcelain
TYPE OF PIECE: Field Tile



## **PACKING**

|         |              | BOX |      |    | PALLET |      |    |
|---------|--------------|-----|------|----|--------|------|----|
| Size    | Product type | pcs | sqft | lb | boxes  | sqft | lb |
| 12"x24" | Field Tile   | 8   | 16   | 0  | 32     | 512  | 0  |

**WARNING** The information contained in this packing list is for guidance only, the contents of the packing may vary. Please consult our sales representatives for an exact list.