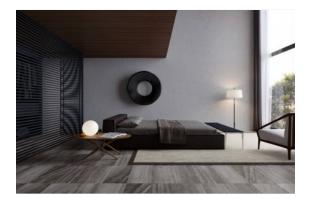

# PRODUCT 12X24 MICA

12"x24" | Other Tiles





## **GRAPHIC VARIETY**





## **ROOM SCENES**







### **TECHNICAL DATA**

CODE: AC69-194 NAME: 12X24 Mica SERIES: Evolution GROUPS: Other Tiles SIZE: 12"x24" COLORS: Mica FINISH: Matt

LOOK: Marble Look STYLE: Contemporary USE: Floor and Wall FROST RESISTANCE: Yes

PEI: 4

TYPOLOGY: Porcelain
TYPE OF PIECE: Field Tile



## **PACKING**

|         |              | BOX |      |    | PALLET |      |    |
|---------|--------------|-----|------|----|--------|------|----|
| Size    | Product type | pcs | sqft | lb | boxes  | sqft | lb |
| 12"x24" | Field Tile   | 8   | 16   | 0  | 32     | 512  | 0  |

**WARNING** The information contained in this packing list is for guidance only, the contents of the packing may vary. Please consult our sales representatives for an exact list.