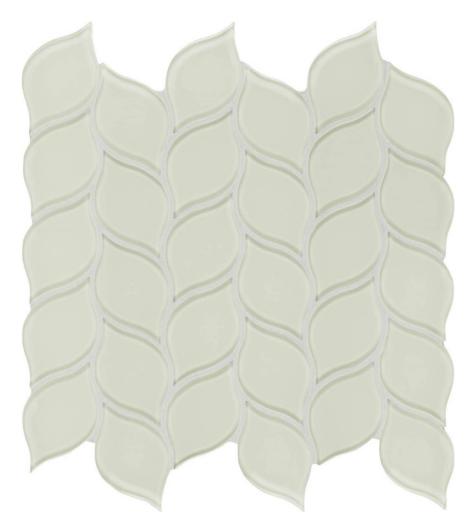

## PRODUCT SAND PETAL MOSAIC

12"x12" | Other Tiles

## **TECHNICAL DATA**

CODE: AC35-134 NAME: Sand Petal Mosaic SERIES: Bliss Element GROUPS: Other Tiles SIZE: 12"x12" COLORS: Sand FINISH: Gloss LOOK: Glass STYLE: Classic USE: Wall only SUITABLE FOR: Backsplash,Indoor MOSAIC TYPE: Mesh-Mounted TYPE OF PIECE: Mosaic