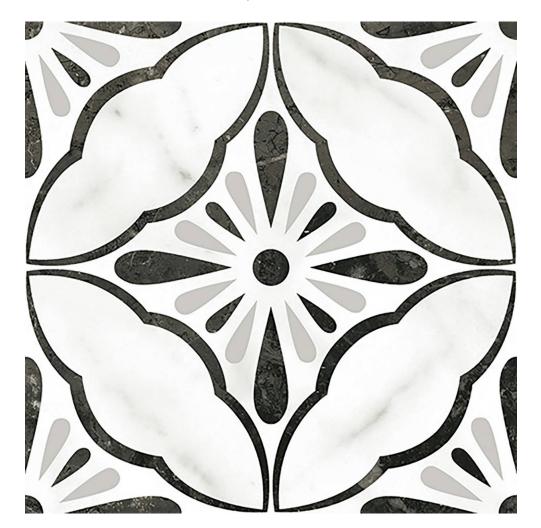

## PRODUCT 9X9 SANTORINI

9"x9" | Tile Collection

## **TECHNICAL DATA**

CODE: QUTA-SA-1 NAME: 9X9 Santorini SERIES: Tapestry **GROUPS:** Tile Collection SIZE: 9"x9" COLORS: Santorini FINISH: Matt LOOK: Patterned Tiles STYLE: Vintage USE: Floor and Wall SUITABLE FOR: Indoor|Outdoor|Pool|Shower FROST RESISTANCE: Yes **PEI:** 4 TYPOLOGY: Porcelain TYPE OF PIECE: Field Tile FLOORING VISUALIZER: Yes