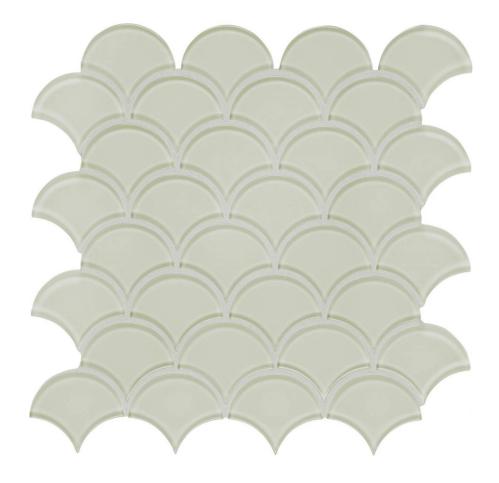

## PRODUCT SAND SCALLOP MOSAIC

12"x12" | Other Tiles

## **TECHNICAL DATA**

CODE: AC35-110

NAME: Sand Scallop Mosaic SERIES: Bliss Element GROUPS: Other Tiles

SIZE: 12"x12" COLORS: Sand FINISH: Gloss LOOK: Glass STYLE: Classic USE: Wall only

SUITABLE FOR: Backsplash,Indoor MOSAIC TYPE: Mesh-Mounted