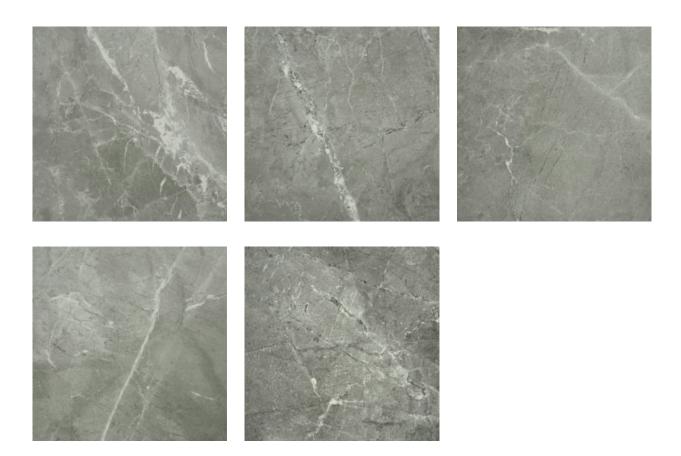

## PRODUCT 13X13 CARBON

13"x13" | Other Tiles |





## **GRAPHIC VARIETY**





## **TECHNICAL DATA**

CODE: AC65-013
NAME: 13X13 Carbon
SERIES: Regency
GROUPS: Other Tiles
SIZE: 13"x13"
COLORS: Carbon
FINISH: Matt
LOOK: Marble Look
STYLE: Classic
USE: Floor and Wall

SUITABLE FOR: Indoor|Shower FROST RESISTANCE: Yes

**PEI**: 4

TYPOLOGY: Glazed Porcelain TYPE OF PIECE: Field Tile



## **PACKING**

|   |         | BOX          |     |       | PALLET |       |        |         |
|---|---------|--------------|-----|-------|--------|-------|--------|---------|
|   | Size    | Product type | pcs | sqft  | lb     | boxes | sqft   | lb      |
| ſ | 13"x13" | Field Tile   | 13  | 15.28 | 52.42  | 46    | 702.88 | 2411.32 |

**WARNING** The information contained in this packing list is for guidance only, the contents of the packing may vary. Please consult our sales rep