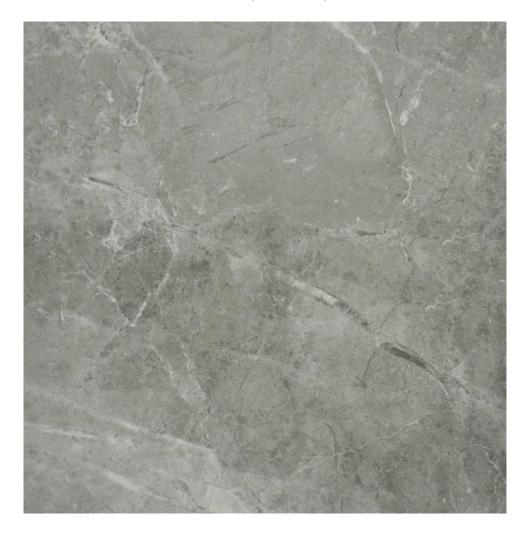

## PRODUCT 13X13 CARBON

13"x13" | Other Tiles |

## **TECHNICAL DATA**

CODE: AC65-013
NAME: 13X13 Carbon
SERIES: Regency
GROUPS: Other Tiles
SIZE: 13"x13"
COLORS: Carbon
FINISH: Matt
LOOK: Marble Look
STYLE: Classic
USE: Floor and Wall

SUITABLE FOR: Indoor|Shower FROST RESISTANCE: Yes