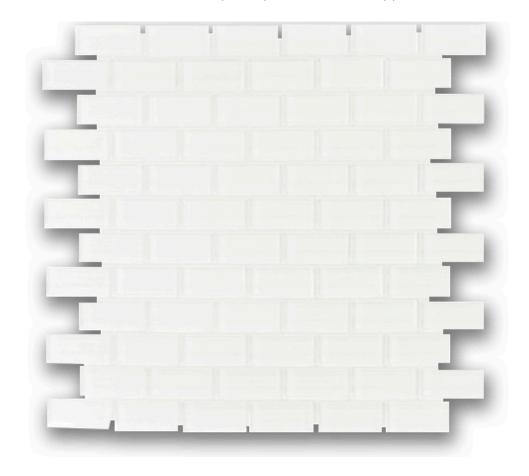

## PRODUCT RIME MOSAIC

Tile Collection | Glass | Hampton Collection | |

## **TECHNICAL DATA**

CODE: RVHA011 NAME: Rime Mosaic

SERIES: Hampton Collection GROUPS: Tile Collection SIZE: 10.75"x11.63" COLORS: White

LOOK: Multi-Look Mosaics STYLE: Contemporary

USE: Wall only

SUITABLE FOR: Backsplash|Indoor

TYPOLOGY: Glass
TYPE OF PIECE: Mosaic