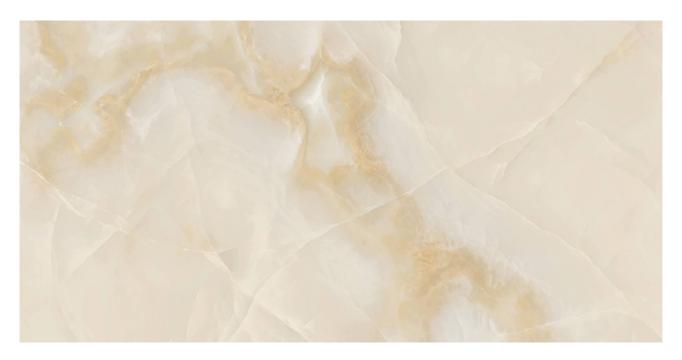

## PRODUCT CHARMED BEIGE POLISHED 24X48

24"x48" | Tile Collection

## **GRAPHIC VARIETY**

## **TECHNICAL DATA**

NEW

CODE: QURO-CH-2P

NAME: Charmed Beige Polished 24x48

SERIES: Romance GROUPS: Tile Collection

SIZE: 24"x48"

COLORS: Charmed Beige

FINISH: Polish LOOK: Marble Look STYLE: Contemporary USE: Floor and Wall SUITABLE FOR: Indoor FROST RESISTANCE: Yes