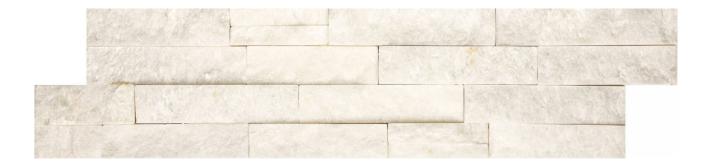

## PRODUCT 6X24F GLACIER

3"x12" | Other Tiles

## **TECHNICAL DATA**

CODE: ACNS306 NAME: 6X24F Glacier SERIES: Ledgerstone GROUPS: Other Tiles SIZE: 3"x12" COLORS: Glacier 76-344 FINISH: Matt LOOK: Stone Look STYLE: Traditional USE: Floor and Wall FROST RESISTANCE: Yes TYPOLOGY: Natural Stone TYPE OF PIECE: Field Tile NOTES: \*\*This Tile Has Beautiful Iridescent Qualities That Often Do Not Translate Properly In Photos. Please Ask Your Sales Representative For A Sample To Experience The True Beauty Of This Tile.\*\*