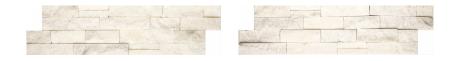

## PRODUCT 6X24F GLACIER

3"x12" | Other Tiles





## **GRAPHIC VARIETY**





## **TECHNICAL DATA**

CODE: ACNS306 NAME: 6X24F Glacier SERIES: Ledgerstone GROUPS: Other Tiles SIZE: 3"x12" COLORS: Glacier 76-344 FINISH: Matt LOOK: Stone Look STYLE: Traditional USE: Floor and Wall FROST RESISTANCE: Yes TYPOLOGY: Natural Stone TYPE OF PIECE: Field Tile NOTES: \*\*This Tile Has Beautiful Iridescent Qualities That Often Do Not Translate Properly In Photos. Please Ask Your Sales Representative For A Sample To Experience The True Beauty Of This Tile.\*\*



## PACKING

|        |              | BOX |      |      | PALLET |      |        |
|--------|--------------|-----|------|------|--------|------|--------|
| Size   | Product type | pcs | sqft | lb   | boxes  | sqft | lb     |
| 3"x12" | Field Tile   | 6   | 6    | 63.4 | 24     | 144  | 1521.6 |

**WARNING** The info