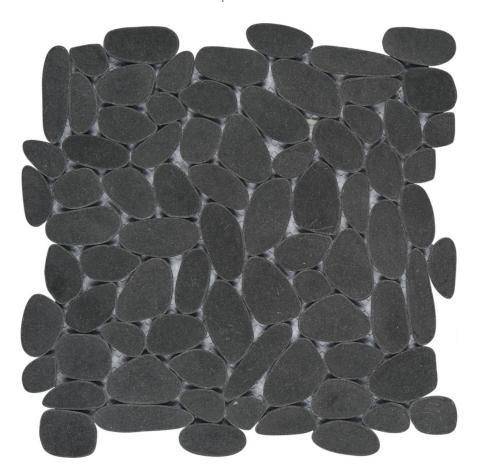

## PRODUCT BLACK SLICED RECONSTITUTED PEBBLE INTERLOCKING MOSAIC

12"x12" | Tile Collection

## **TECHNICAL DATA**

NEW

CODE: RVCHAWP029

NAME: Black Sliced Reconstituted Pebble Interlocking Mosaic

SERIES: Chelsea Collection GROUPS: Tile Collection

SIZE: 12"x12" COLORS: Black

LOOK: Multi-Look Mosaics USE: Floor and Wall

## BLACK SLICED RECONSTITUTED PEBBLE INTERLOCKING MOSAIC