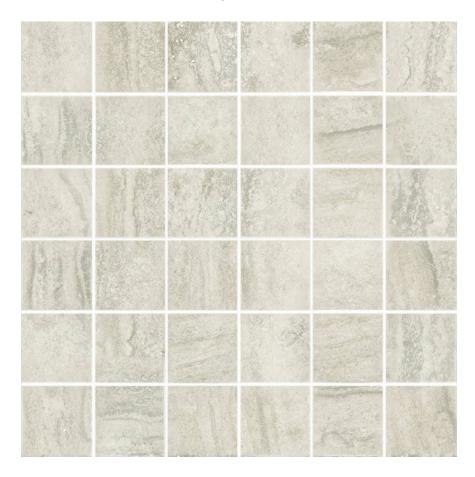

## PRODUCT GRIGIO MATTE 2X2 MOSAIC

12"x12" | Tile Collection

## **GRAPHIC VARIETY**

## **TECHNICAL DATA**

CODE: QUNE-GR-MMN

NAME: Grigio Matte 2X2 Mosaic

SERIES: Nevada

**GROUPS:** Tile Collection

SIZE: 12"x12"
COLORS: Grigio
FINISH: Matt
LOOK: Marble Look
STYLE: Contemporary
USE: Floor and Wall