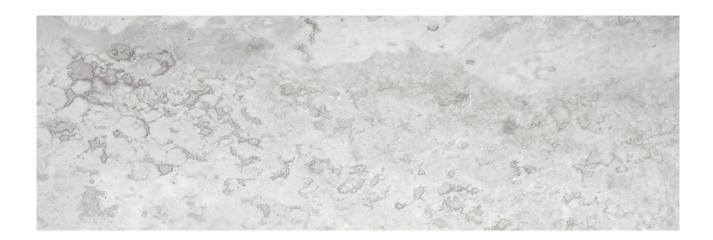

## PRODUCT ARGENTO 4X12

4"x12" | Tile Collection

## **TECHNICAL DATA**

CODE: QUSI-AR-F5 NAME: Argento 4X12 SERIES: Siena

**GROUPS:** Tile Collection

SIZE: 4"x12"
COLORS: Argento
FINISH: Matt
LOOK: Marble Look
STYLE: Contemporary
USE: Floor and Wall

SUITABLE FOR: Backsplash,Indoor,Shower