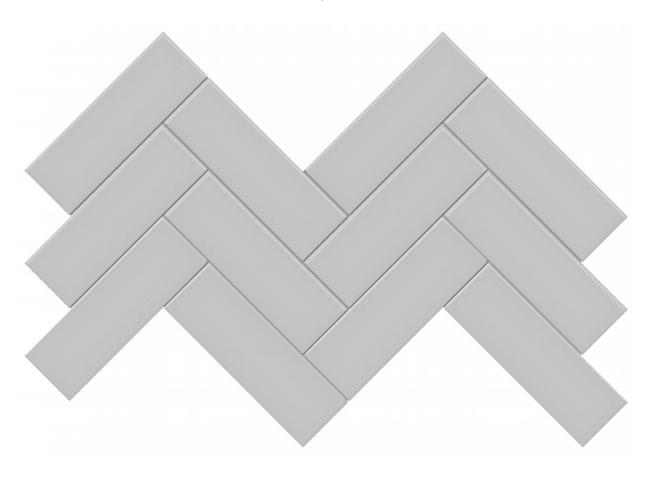

## PRODUCT 2X6 LOFT GREY MATTE HERRINGBONE MOSAIC

8.23"x15.83" | Tile Collection

## **TECHNICAL DATA**

CODE: QUTR-LO-M13M

NAME: 2x6 Loft Grey Matte Herringbone Mosaic

SERIES: Traditions GROUPS: Tile Collection SIZE: 8.23"x15.83" COLORS: Loft Grey FINISH: Matt LOOK: Mono-color STYLE: Classic USE: Floor and Wall

SUITABLE FOR: Backsplash,Indoor

FROST RESISTANCE: Yes MOSAIC TYPE: 2"x6" TYPOLOGY: Porcelain TYPE OF PIECE: Mosaic FLOORING VISUALIZER: Yes