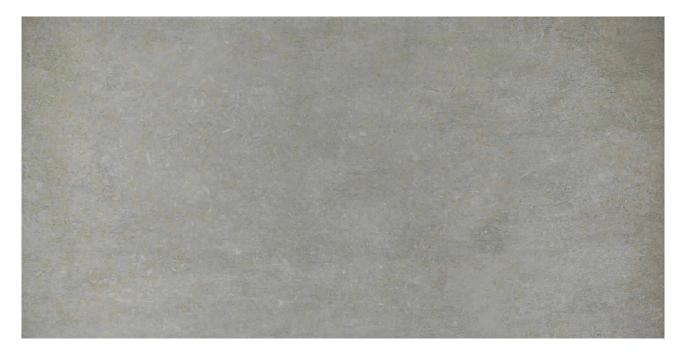

## PRODUCT MICA 12X24

12"x24" | Tile Collection

## **TECHNICAL DATA**

CODE: QUPO-MI-2 NAME: Mica 12X24 SERIES: Portland **GROUPS:** Tile Collection SIZE: 12"x24" COLORS: Mica FINISH: Matt LOOK: Concrete STYLE: Contemporary USE: Floor and Wall SUITABLE FOR: Indoor FROST RESISTANCE: Yes **PEI:** 4 SHADE VARIATION: V3 TYPOLOGY: Glazed Porcelain TYPE OF PIECE: Field Tile FLOORING VISUALIZER: Yes