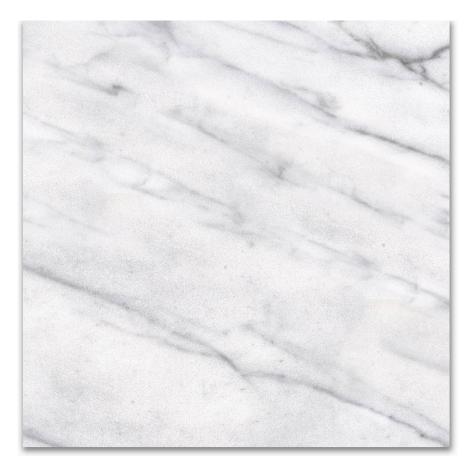

## PRODUCT 12X12F CARRARA

12"x12" | Other Tiles |

## **TECHNICAL DATA**

CODE: AC63-355 NAME: 12X12F Carrara SERIES: Classic GROUPS: Other Tiles SIZE: 12"x12" COLORS: Carrara FINISH: Matt LOOK: Marble Look STYLE: Contemporary USE: Floor and Wall FROST RESISTANCE: Yes PEI: 4 TYPOLOGY: Porcelain TYPE OF PIECE: Field Tile