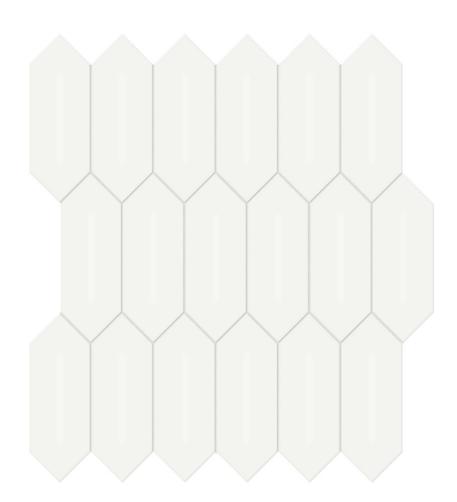

## PRODUCT 2X5 WHITE MATTE PICKET MOSAIC

11.18"x12.52" | Tile Collection

## **TECHNICAL DATA**

CODE: QUTR-WH-M15M

NAME: 2x5 White Matte Picket Mosaic

SERIES: Traditions GROUPS: Tile Collection SIZE: 11.18"x12.52" COLORS: White FINISH: Matt LOOK: Mono-color STYLE: Classic USE: Floor and Wall

SUITABLE FOR: Backsplash,Indoor

FROST RESISTANCE: Yes MOSAIC TYPE: Mesh-Mounted TYPOLOGY: Porcelain TYPE OF PIECE: Mosaic FLOORING VISUALIZER: Yes

**NOTES:** Number Of Rows Per Sheet = 3