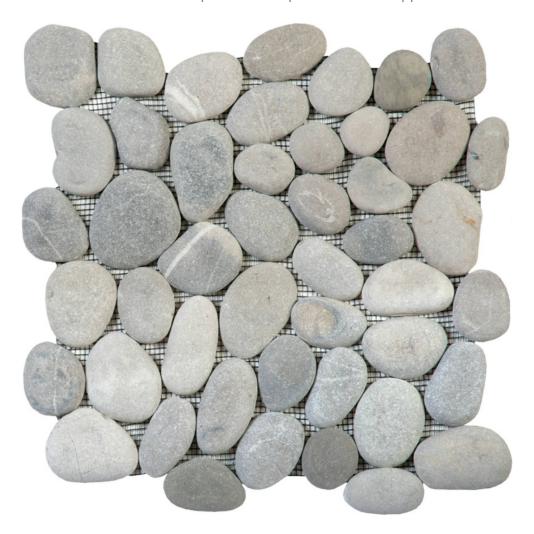

## PRODUCT MIX GREY/BEIGE RECTIFIED MATTE PEBBLE INTERLOCKING MOSAIC

Tile Collection | Natural Stone | Chelsea Collection | |

## **TECHNICAL DATA**

CODE: RVCHAWG008

NAME: Mix Grey/Beige Rectified Matte Pebble Interlocking Mosaic

SERIES: Chelsea Collection GROUPS: Tile Collection

SIZE: 12"x12" COLORS: Grey, Beige

FINISH: Matt

LOOK: Multi-Look Mosaics USE: Floor and Wall

## MIX GREY/BEIGE RECTIFIED MATTE PEBBLE INTERLOCKING MOSAIC